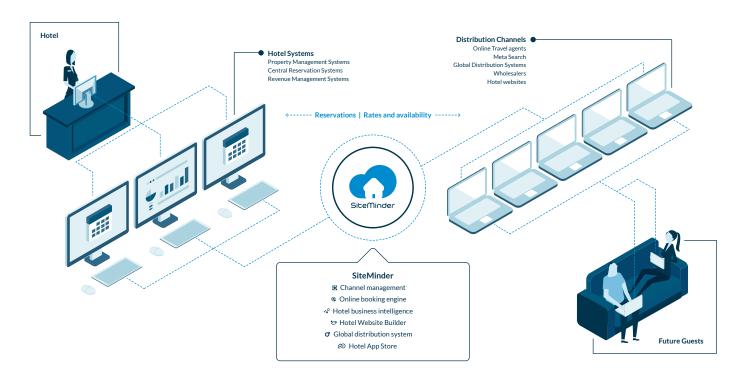

Channel Manager

## The world's most powerful, award-winning hotel channel manager

Superior distribution connectivity to over 400 channels & 350+ PMSs to easily manage room inventory, rates and promotions to attract and convert guests in real time.

Our Channel Manager gives you incomparable distribution and visibility online:

- + Automate exchange of rates, availability and reservations between your PMS and channels
- + Pooled inventory model enables room and availability updates in real time
- + Maximise reach by advertising on as many hotel sales channels at no extra cost
- + Flexible yield rules and stop sell to minimize overbookings and maximise occupancy
- + Intuitive easy-to-use interface to easily train staff and reduce manual work

## What's so great about our Channel Manager?

- + Unparalleled exposure with connections to major OTA's, niche channels, wholesalers, GDSs and hotel websites
- + Fast and reliable connections for accurate availability
- + Free! Make smarter distribution decisions with deep channel performance and revenue insights

SiteMinder's Channel Manager gives you incomparable reach and visibility online. It's why more than 105m bookings pass through every year to provide over USD35b in hotel revenue.

distribution channels

CRS/PMS Integrations